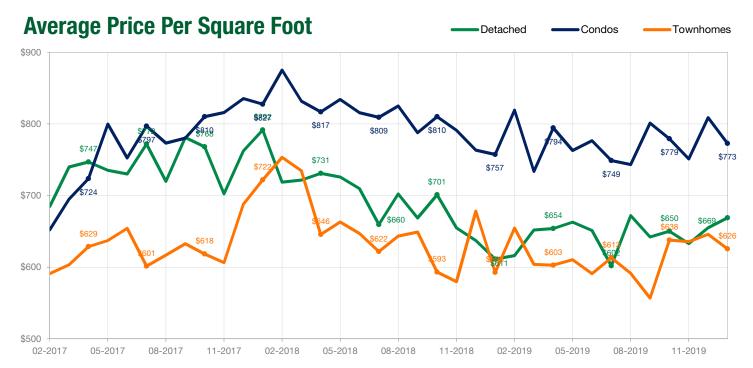

#### **January 2020**

Note: \$0 means that there is no sales activity, not \$0 as an MLS® HPI Benchmark Price.

Note: \$0 means that there is no sales activity, not \$0 as an Average Price Per Square Foot.