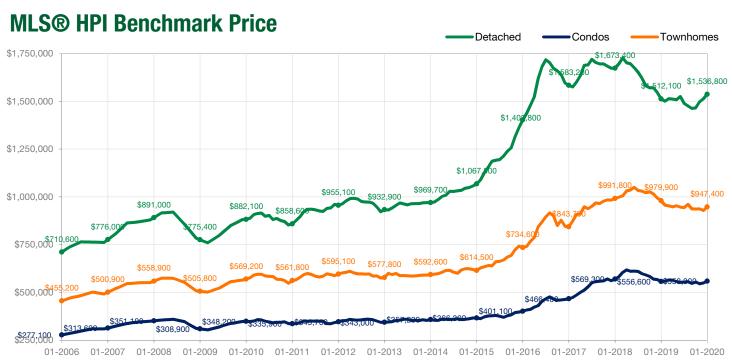

#### **January 2020**

| Detached Properties      |             | January December |                    |             |             |                    |
|--------------------------|-------------|------------------|--------------------|-------------|-------------|--------------------|
| Activity Snapshot        | 2020        | 2019             | One-Year<br>Change | 2019        | 2018        | One-Year<br>Change |
| Total Active Listings    | 244         | 365              | - 33.2%            | 204         | 315         | - 35.2%            |
| Sales                    | 24          | 35               | - 31.4%            | 56          | 41          | + 36.6%            |
| Days on Market Average   | 65          | 51               | + 27.5%            | 56          | 59          | - 5.1%             |
| MLS® HPI Benchmark Price | \$1,536,800 | \$1,512,100      | + 1.6%             | \$1,513,300 | \$1,545,700 | - 2.1%             |

| Condos                   |           | January   |                    |           | December  |                    |  |
|--------------------------|-----------|-----------|--------------------|-----------|-----------|--------------------|--|
| Activity Snapshot        | 2020      | 2019      | One-Year<br>Change | 2019      | 2018      | One-Year<br>Change |  |
| Total Active Listings    | 225       | 296       | - 24.0%            | 183       | 253       | - 27.7%            |  |
| Sales                    | 63        | 41        | + 53.7%            | 74        | 35        | + 111.4%           |  |
| Days on Market Average   | 36        | 48        | - 25.0%            | 39        | 36        | + 8.3%             |  |
| MLS® HPI Benchmark Price | \$558,300 | \$556,600 | + 0.3%             | \$549,700 | \$566,600 | - 3.0%             |  |

| Townhomes                |           | January   |                    |           | December  |                    |  |
|--------------------------|-----------|-----------|--------------------|-----------|-----------|--------------------|--|
| Activity Snapshot        | 2020      | 2019      | One-Year<br>Change | 2019      | 2018      | One-Year<br>Change |  |
| Total Active Listings    | 79        | 105       | - 24.8%            | 70        | 97        | - 27.8%            |  |
| Sales                    | 11        | 12        | - 8.3%             | 21        | 20        | + 5.0%             |  |
| Days on Market Average   | 13        | 48        | - 72.9%            | 42        | 41        | + 2.4%             |  |
| MLS® HPI Benchmark Price | \$947,400 | \$979,900 | - 3.3%             | \$928,500 | \$994,300 | - 6.6%             |  |