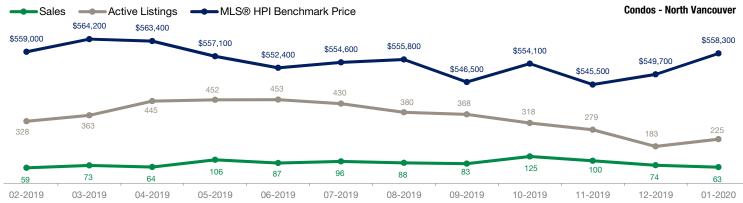

| Condos                   |           | January   |                    |           | December  |                    |  |
|--------------------------|-----------|-----------|--------------------|-----------|-----------|--------------------|--|
| Activity Snapshot        | 2020      | 2019      | One-Year<br>Change | 2019      | 2018      | One-Year<br>Change |  |
| Total Active Listings    | 225       | 296       | - 24.0%            | 183       | 253       | - 27.7%            |  |
| Sales                    | 63        | 41        | + 53.7%            | 74        | 35        | + 111.4%           |  |
| Days on Market Average   | 36        | 48        | - 25.0%            | 39        | 36        | + 8.3%             |  |
| MLS® HPI Benchmark Price | \$558,300 | \$556,600 | + 0.3%             | \$549,700 | \$566,600 | - 3.0%             |  |