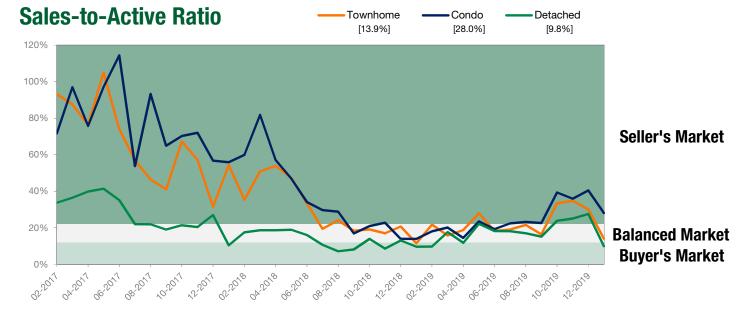

|           | December  |                    |  |
|--------------------------|-----------|-----------|--------------------|-----------|-----------|--------------------|--|
| Activity Snapshot        | 2020      | 2019      | One-Year<br>Change | 2019      | 2018      | One-Year<br>Change |  |
| Total Active Listings    | 79        | 105       | - 24.8%            | 70        | 97        | - 27.8%            |  |
| Sales                    | 11        | 12        | - 8.3%             | 21        | 20        | + 5.0%             |  |
| Days on Market Average   | 13        | 48        | - 72.9%            | 42        | 41        | + 2.4%             |  |
| MLS® HPI Benchmark Price | \$947,400 | \$979,900 | - 3.3%             | \$928,500 | \$994,300 | - 6.6%             |  |





#### **North Vancouver**

#### **Detached Properties Report – January 2020**

| Price Range                 | Sales | Active<br>Listings | Avg Days<br>on Market |
|-----------------------------|-------|--------------------|-----------------------|
| \$99,999 and Below          | 0     | 0                  | 0                     |
| \$100,000 to \$199,999      | 0     | 0                  | 0                     |
| \$200,000 to \$399,999      | 0     | 1                  | 0                     |
| \$400,000 to \$899,999      | 0     | 4                  | 0                     |
| \$900,000 to \$1,499,999    | 6     | 31                 | 24                    |
| \$1,500,000 to \$1,999,999  | 8     | 79                 | 28                    |
| \$2,000,000 to \$2,999,999  | 6