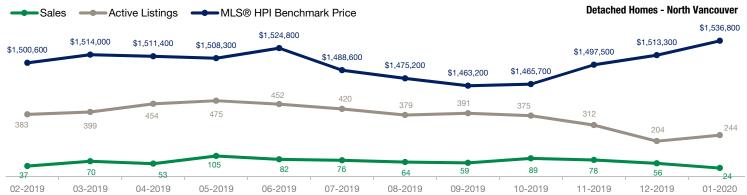

#### **January 2020**

| Detached Properties      |             | January December |                    |             |             |                    |
|--------------------------|-------------|------------------|--------------------|-------------|-------------|--------------------|
| Activity Snapshot        | 2020        | 2019             | One-Year<br>Change | 2019        | 2018        | One-Year<br>Change |
| Total Active Listings    | 244         | 365              | - 33.2%            | 204         | 315         | - 35.2%            |
| Sales                    | 24          | 35               | - 31.4%            | 56          | 41          | + 36.6%            |
| Days on Market Average   | 65          | 51               | + 27.5%            | 56          | 59          | - 5.1%             |
| MLS® HPI Benchmark Price | \$1,536,800 | \$1,512,100      | + 1.6%             | \$1,513,300 | \$1,545,700 | - 2.1%             |