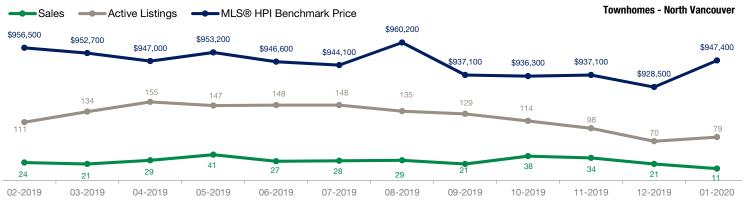

| Townhomes                |           | January   |                    |           | December  |                    |  |
|--------------------------|-----------|-----------|--------------------|-----------|-----------|--------------------|--|
| Activity Snapshot        | 2020      | 2019      | One-Year<br>Change | 2019      | 2018      | One-Year<br>Change |  |
| Total Active Listings    | 79        | 105       | - 24.8%            | 70        | 97        | - 27.8%            |  |
| Sales                    | 11        | 12        | - 8.3%             | 21        | 20        | + 5.0%             |  |
| Days on Market Average   | 13        | 48        | - 72.9%            | 42        | 41        | + 2.4%             |  |
| MLS® HPI Benchmark Price | \$947,400 | \$979,900 | - 3.3%             | \$928,500 | \$994,300 | - 6.6%             |  |